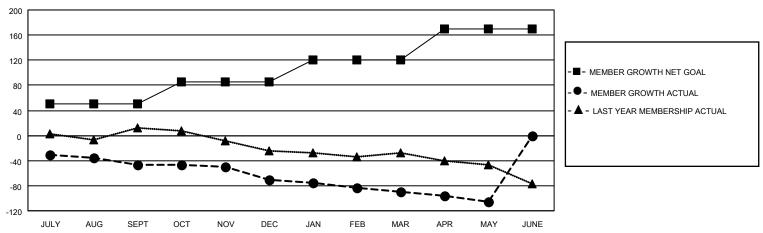

#### GOALS AND ACTUAL MEMBERS CUMULATIVE

| DROPPED CLUBS: 2           |     | 26 CLUBS OF 57 ADDED 1 OR MORE<br>NEW MEMBERS | GENDER DISTRIBUTION  MALE 1,074 (62.95%) |              |     |
|----------------------------|-----|-----------------------------------------------|------------------------------------------|--------------|-----|
| DROPPED MEMBERS            |     |                                               | FEMALE                                   | 632 (37.05%) |     |
| DECEASED                   | 45  | CLICK HERE FOR CUMULATIVE                     | TOTAL FAMILY UNIT MEMBERS                |              | 462 |
| CLUB CANCELLED 0 OTHER 149 |     | MEMBERSHIP DATA                               | FAMILY MEMBERS PAYING HALF DUES          |              | 240 |
|                            |     |                                               |                                          |              | 240 |
| TOTAL                      | 194 |                                               |                                          |              |     |